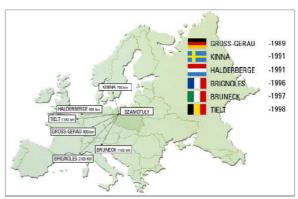

The town and commune of Szamotuły have engaged in proactive cooperation with "partner towns" - since 1989 when the first official cooperation agreement was signed between Szamotuły and Gross-Gerau of Germany.

Signing an official partnership agreement with Germany gave our town access to a circle of partner towns: Gross-Gerau (Germany), Tielt (Belgium), Bruneck (Italy), Brignoles (France), which have been cooperating as partner towns since 1959.