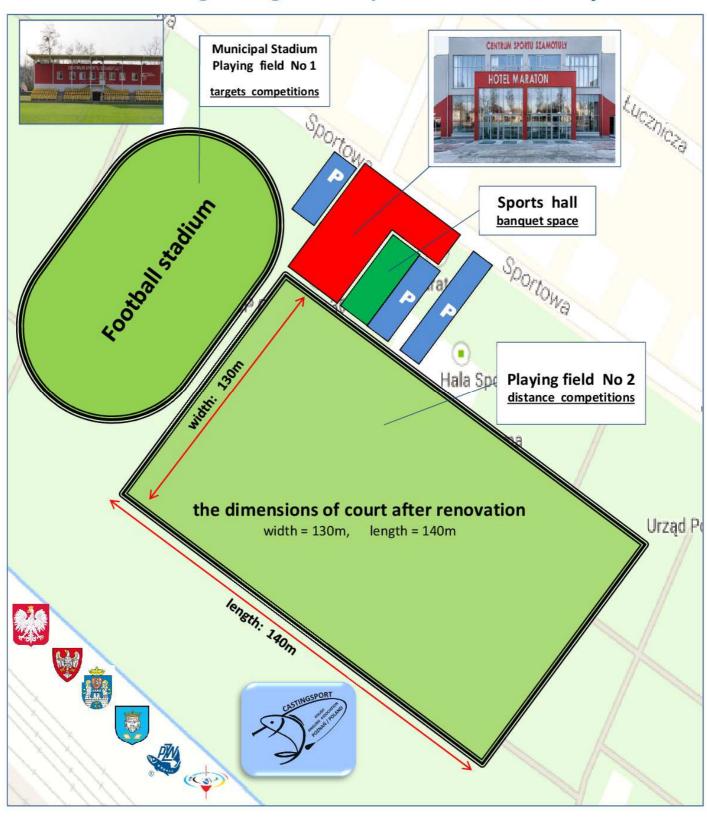

#### **III - EVENT VENUE**

The contest will be held at the Town Stadium in Szamotulski Ośrodek Sportu i Rekreacji sports facilities Sports and Recreation Centre of Szamotuły) in Szamotuły, ul. Sportowa 6

#### IV ACCOMMODATION

All contestants will stay at the following hotels:

- HOTEL 500 in Tarnowo Podgórne, Poznańska 139
- MARATON HOTEL in Szamotuły, Sportowa 6

http://www.tarnowo.hotel500.com.pl

http: centrummaraton.com