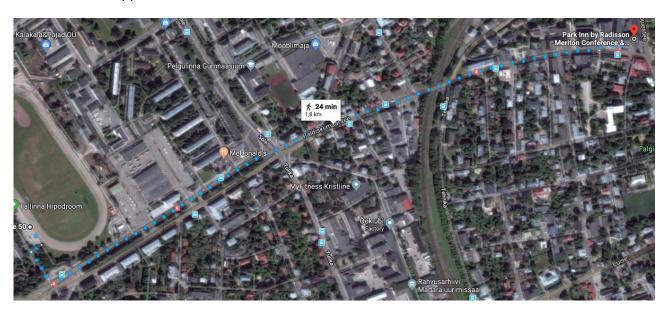

# From Hotel to Hippodrome

## **Addresses:**

Casting field on Saturday: Snelli stadium,

Casting field on Sunday – Tallinn Hippodrome, Paldiski mnt 50

Banquet in café Kalambuur - Toompuiestee 8, Tallinn

Accommodation Park Inn by Radisson Meriton Conference & Spa Hotel Tallinn, 27 Toompuiestee/ 4 Paldiski maantee, 10149 Tallinn. Could be paid directly to the hotel, using special price 90€ per single room and 100 € per two peoples room. That price is available if you register your accommodation through Estonian Casting Federation latest on 05.09