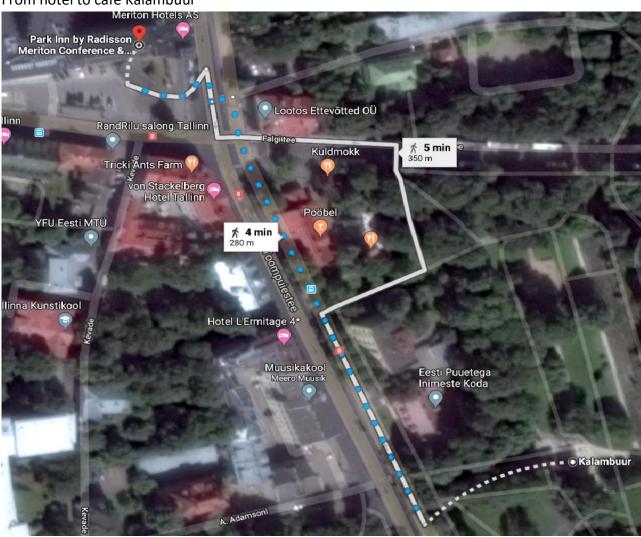

## From hotel to café Kalambuur

## **Addresses:**

Casting field on Saturday: Snelli stadium,

Casting field on Sunday – Tallinn Hippodrome, Paldiski mnt 50

Banquet in café Kalambuur - Toompuiestee 8, Tallinn

Accommodation Park Inn by Radisson Meriton Conference & Spa Hotel Tallinn, 27 Toompuiestee/ 4 Paldiski maantee, 10149 Tallinn. Could be paid directly to the hotel, using special price 90€ per single room and 100 € per two peoples room. That price is available if you register your accommodation through Estonian Casting Federation latest on 05.09