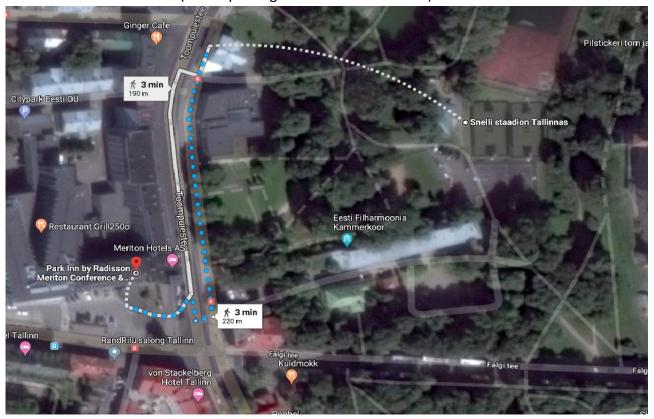

# Maps:

From hotel to the stadium (no car parking available near stadium)

## **Addresses:**

Casting field on Saturday: Snelli stadium,

Casting field on Sunday – Tallinn Hippodrome, Paldiski mnt 50

Banquet in café Kalambuur - Toompuiestee 8, Tallinn

Accommodation Park Inn by Radisson Meriton Conference & Spa Hotel Tallinn, 27 Toompuiestee/ 4 Paldiski maantee, 10149 Tallinn. Could be paid directly to the hotel, using special price 90€ per single room and 100 € per two peoples room. That price is available if you register your accommodation through Estonian Casting Federation latest on 05.09