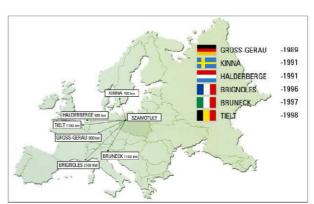

The town and commune of Szamotuły have engaged in proactive cooperation with "partner towns" - since 1989 when the first official cooperation agreement was signed between Szamotuły and Gross-Gerau of Germany.

Signing an official partnership agreement with Germany gave our town access to a circle of partner towns: Gross-Gerau (Germany), Tielt (Belgium), Bruneck (Italy), Brignoles (France), which have been cooperating as partner towns since 1959.