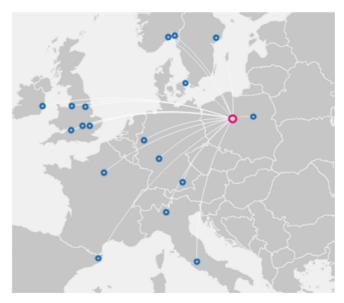

#### **Access to Szamotuły**

Flights to Poznań - Call Center +48 61 849 23 43 http://www.airport-poznan.com.pl/pl/polaczenia-lotnicze/mapa-polaczen

Lawica International Airport is located 7 km from the centre of Poznań and 25 km from Szamotuły; it is very close to A2 Warsaw - Berlin motorway.