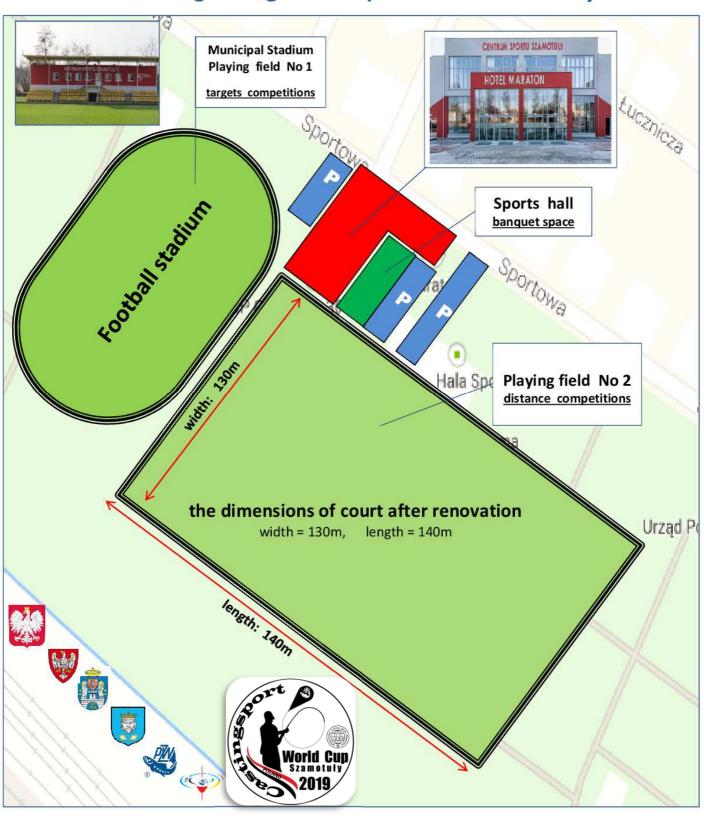

#### WORLD CUP ORGANISATION

The competitions will be held in accordance with the international regulations of the International Casting Sport Federation at the sports facilities of the Town Stadium in Szamotuły, Sportowa 6

#### **III - EVENT VENUE**

The contest will be held at the Town Stadium in Szamotulski Ośrodek Sportu i Rekreacji sports facilities Sports and Recreation Centre of Szamotuły) in Szamotuły, ul. Sportowa 6